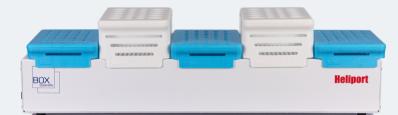

The Heliport can accommodate up to 5 HeliPad racks. Above configuration: 120 2ml tubes, 30 15 ml tubes and 20 large conicals

Ordering Info: BOX 130080000 - Helipad Rack Set BOX 130081000 - Helipad Small Tube BOX 130082000 - Helipad Large Tube BOX 130070000 - Heliport Thawing BOX 130071000 - Heated Heliport Plus

1-888-593-5969 • www.biolynx.ca tech@chromspec.com

The HeliPads simply snap into

place anywhere on the

Heliport deck.