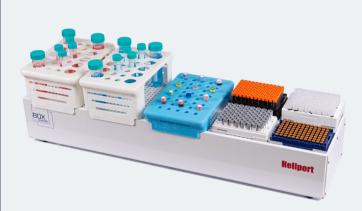

## New HeliPad accessory racks expand the versatility and productivity of the Heliport Thawing Stations

The new HeliPad racks can be placed anywhere on the Heliport deck and can be mixed with other rack consumables.

The small HeliPad rack has 40 holes for 2 ml size tubes (11mm).

The large HeliPad rack has 14 medium size holes (17mm) for 15ml size tubes and 10 large holes (30mm) for large conicals.

Place anywhere on the deck for maximum versatility.

The Heliport can accommodate up to 5 HeliPad racks. Above configuration: 120 2ml tubes, 30 15 ml tubes and 20 large conicals

Ordering Info: BOX 130080000 - Helipad Rack Set BOX 130081000 - Helipad Small Tube BOX 130082000 - Helipad Large Tube BOX 130070000 - Heliport Thawing BOX 130071000 - Heated Heliport Plus