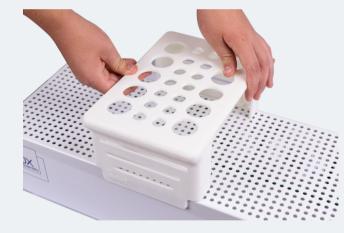

1-888-593-5969 • www.biolynx.ca tech@chromspec.com

The HeliPads simply snap into

place anywhere on the

Heliport deck.