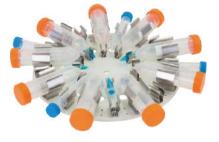

Standard Tube Rotator TR-03A (90°)

Digital Tube Rotator TR-04UA (130°)

Standard Tube Rotator TR-03A (130°)

Digital Tube Rotator TR-04UA (180°)

Standard Tube Rotator TR-03A (180°)

High Capacity Tube Rotator TR-05UA (45°)

Digital Tube Rotator TR-04UA (90°)

High Capacity Tube Rotator TR-05UA (95°)

High Capacity Tube Rotator TR-05UA (180°)

Available in Canada from...

1-888-593-5969 • www.biolynx.ca • tech@chromspec.com