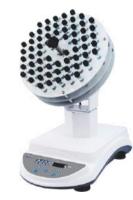

Standard Tube Rotator TR-03A (90°)

Digital Tube Rotator TR-04UA (130°)

Standard Tube Rotator TR-03A (130°)

Digital Tube Rotator TR-04UA (180°)

Standard Tube Rotator TR-03A (180°)

High Capacity Tube Rotator TR-05UA (45°)

Digital Tube Rotator TR-04UA (90°)

High Capacity Tube Rotator TR-05UA (95°)

High Capacity Tube Rotator TR-05UA (180°)

Available in Canada from...

1-888-593-5969 • www.biolynx.ca • tech@chromspec.com

Accessories and Specifications

| Model                                         | TR-03A                                                    | TR-04UA              | TR-05UA                                                                                                |
|-----------------------------------------------|-----------------------------------------------------------|----------------------|--------------------------------------------------------------------------------------------------------|
| Product Name                                  | Fixed Speed Tube Rotator                                  | Digital Tube Rotator | Large Capacity Tube Rotator                                                                            |
| Speed                                         | 24 RPM                                                    | 2~80 RPM             | 5~80 RPM                                                                                               |
| Speed Accuracy                                | NA                                                        | ±1 RPM               |                                                                                                        |
| Tilt Angle                                    | 90°~180° (Any Angle in Range)                             |                      | 95°~180° (Six Steps: 95°, 112°,<br>129°, 146°, 163°, 180°)                                             |
| Timer                                         | NA                                                        | 0~99hr 59min         |                                                                                                        |
| Carousel Diameter                             | Ø250 mm (Ø9.8 in)                                         |                      | Ø290 mm (Ø11.4 in)                                                                                     |
| Capacity                                      | 12x50mL / 18x15mL / 48x2mL / 9x50mL + 9x15mL +<br>12x2mL  |                      | 15x50mL / 30x15mL /<br>10x10/15mL + 20x5/7mL /<br>64xØ18.5mm Culture Tubes /<br>64xØ14mm Culture Tubes |
| Display                                       | NA                                                        | LCD                  | LED                                                                                                    |
| Accessories Included<br>in Standard Packaging | TRA22 (Carousel for 12x50mL Tubes)                        |                      | TRA25 (Carousel for 15x50mL<br>Tubes)                                                                  |
| Operating Environment                         | Ambient Temperature: 4°C~40°C<br>Relative Humidity: ≤ 80% |                      |                                                                                                        |
| Power Supply                                  | AC110V, 60Hz                                              |                      |                                                                                                        |
| Max. Power                                    | 11W                                                       | 6W                   | 8W                                                                                                     |
| Dimensions WxDxH                              | 215 x 334 x 405 mm<br>(13.2 x 8.5 x 15.9 in)              |                      | 296 x 440 x 466 mm<br>(17.3 x 11.7 x 18.3 in)                                                          |
| Net Weight                                    | 3.5 kg (7.7 lb)                                           | 4 kg (8.8 lb)        | 8.1 kg (17.7 lb)                                                                                       |
| Protection Level                              | IP21                                                      |                      |                                                                                                        |
| Certifications                                | CE                                                        |                      | cCSAus, CE, RoHS, WEEE                                                                                 |