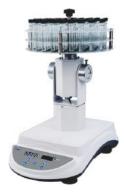

Standard Tube Rotator TR-03A (90°)

Digital Tube Rotator TR-04UA (130°)

Standard Tube Rotator TR-03A (130°)

Digital Tube Rotator TR-04UA (180°)

Standard Tube Rotator TR-03A (180°)

High Capacity Tube Rotator TR-05UA (45°)

Digital Tube Rotator TR-04UA (90°)

High Capacity Tube Rotator TR-05UA (95°)

High Capacity Tube Rotator TR-05UA (180°)

Available in Canada from...

1-888-593-5969 • www.biolynx.ca • tech@chromspec.com

Accessories and Specifications

| Model                                         | TR-03A                                                    | TR-04UA              | TR-05UA                                                                                                |
|-----------------------------------------------|-----------------------------------------------------------|----------------------|--------------------------------------------------------------------------------------------------------|
| Product Name                                  | Fixed Speed Tube Rotator                                  | Digital Tube Rotator | Large Capacity Tube Rotator                                                                            |
| Speed                                         | 24 RPM                                                    | 2~80 RPM             | 5~80 RPM                                                                                               |
| Speed Accuracy                                | NA                                                        | ±1 RPM               |                                                                                                        |
| Tilt Angle                                    | 90°~180° (Any Angle in Range)                             |                      | 95°~180° (Six Steps: 95°, 112°,<br>129°, 146°, 163°, 180°)                                             |
| Timer                                         | NA                                                        | 0~99hr 59min         |                                                                                                        |
| Carousel Diameter                             | Ø250 mm (Ø9.8 in)                                         |                      | Ø290 mm (Ø11.4 in)                                                                                     |
| Capacity                                      | 12x50mL / 18x15mL / 48x2mL / 9x50mL + 9x15mL +<br>12x2mL  |                      | 15x50mL / 30x15mL /<br>10x10/15mL + 20x5/7mL /<br>64xØ18.5mm Culture Tubes /<br>64xØ14mm Culture Tubes |
| Display                                       | NA                                                        | LCD                  | LED                                                                                                    |
| Accessories Included<br>in Standard Packaging | TRA22 (Carousel for 12x50mL Tubes)                        |                      | TRA25 (Carousel for 15x50mL<br>Tubes)                                                                  |
| Operating Environment                         | Ambient Temperature: 4°C~40°C<br>Relative Humidity: ≤ 80% |                      |                                                                                                        |
| Power Supply                                  | AC110V, 60Hz                                              |                      |                                                                                                        |
| Max. Power                                    | 11W                                                       | 6W                   | 8W                                                                                                     |
| Dimensions WxDxH                              | 215 x 334 x 405 mm<br>(13.2 x 8.5 x 15.9 in)              |                      | 296 x 440 x 466 mm<br>(17.3 x 11.7 x 18.3 in)                                                          |
| Net Weight                                    | 3.5 kg (7.7 lb)                                           | 4 kg (8.8 lb)        | 8.1 kg (17.7 lb)                                                                                       |
| Protection Level                              | IP21                                                      |                      |                                                                                                        |
| Certifications                                | CE                                                        |                      | cCSAus, CE, RoHS, WEEE                                                                                 |