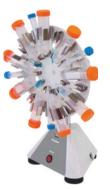

Tube Rotators are the ideal instruments for applications requiring highly efficient and consistent mixing. They are widely used in clinical, research, and academic laboratories. Crystal Tech offers both a fixed speed Tube Rotator as well as a variable speed model with a timer. This High-Capacity Tube Rotator is well suited for the high throughput mixing of samples of various sizes.

Standard Tube Rotator TR-03A (90°)

Digital Tube Rotator TR-04UA (130°)

Standard Tube Rotator TR-03A (130°)

Digital Tube Rotator TR-04UA (180°)

Standard Tube Rotator TR-03A (180°)

High Capacity Tube Rotator TR-05UA (45°)

Digital Tube Rotator TR-04UA (90°)

High Capacity Tube Rotator TR-05UA (95°)

High Capacity Tube Rotator TR-05UA (180°)

Available in Canada from...

1-888-593-5969 • www.biolynx.ca • tech@chromspec.com

# TUBE ROTATORS

The tube rotator is an ideal instrument for numerous applications where high efficiency and consistent mixing are needed.