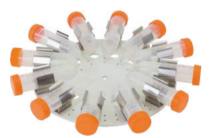

Standard Tube Rotator TR-03A (90°)

Digital Tube Rotator TR-04UA (130°)

Standard Tube Rotator TR-03A (130°)

Digital Tube Rotator TR-04UA (180°)

Standard Tube Rotator TR-03A (180°)

High Capacity Tube Rotator TR-05UA (45°)

Digital Tube Rotator TR-04UA (90°)

High Capacity Tube Rotator TR-05UA (95°)

High Capacity Tube Rotator TR-05UA (180°)

Available in Canada from...

1-888-593-5969 • www.biolynx.ca • tech@chromspec.com