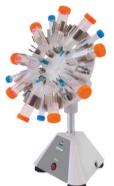

Tube Rotators are the ideal instruments for applications requiring highly efficient and consistent mixing. They are widely used in clinical, research, and academic laboratories. Crystal Tech offers both a fixed speed Tube Rotator as well as a variable speed model with a timer. This High-Capacity Tube Rotator is well suited for the high throughput mixing of samples of various sizes.

Standard Tube Rotator TR-03A (90°)

Digital Tube Rotator TR-04UA (130°)

Standard Tube Rotator TR-03A (130°)

Digital Tube Rotator TR-04UA (180°)

Standard Tube Rotator TR-03A (180°)

High Capacity Tube Rotator TR-05UA (45°)

Digital Tube Rotator TR-04UA (90°)

High Capacity Tube Rotator TR-05UA (95°)

High Capacity Tube Rotator TR-05UA (180°)

Available in Canada from...

1-888-593-5969 • www.biolynx.ca • tech@chromspec.com

# TUBE ROTATORS

The tube rotator is an ideal instrument for numerous applications where high efficiency and consistent mixing are needed.