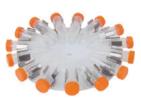

## TUBE ROTATORS Accessories for TR-03A and TR-04UA

Carousel for 2mL, 15mL, 50mL Tubes TRA19

Carousel for 15mL Tubes TRA21

Carousel for 2mL Tubes TRA20

Carousel for 50mL Tubes TRA22

Tube Holders for 50mL Tubes TRA15

### Specifications

| Name                                         | Part Number | Capacity                       |
|----------------------------------------------|-------------|--------------------------------|
| Carousel for<br>2mL, 15mL,<br>50mL Tubes     | TRA19       | 9x50mL +<br>9x15mL +<br>12x2mL |
| Carousel for<br>2mL Tubes                    | TRA20       | 48x2mL                         |
| Carousel for<br>15mL Tubes                   | TRA21       | 18x15mL                        |
| Carousel for<br>50mL Tubes                   | TRA22       | 12x50mL                        |
| Tube Holders<br>for 50mL Tubes               | TRA15       | N/A                            |
| Tube Holders<br>for<br>5/10/15/20mL<br>Tubes | TRA16       | N/A                            |
| Tube Holders<br>for 2mL Tubes                | TRA17       | N/A                            |