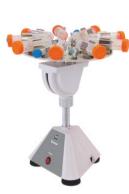

Tube Rotators are the ideal instruments for applications requiring highly efficient and consistent mixing. They are widely used in clinical, research, and academic laboratories. Crystal Tech offers both a fixed speed Tube Rotator as well as a variable speed model with a timer. This High-Capacity Tube Rotator is well suited for the high throughput mixing of samples of various sizes.

Standard Tube Rotator TR-03A (90°)

Digital Tube Rotator TR-04UA (130°)

Standard Tube Rotator TR-03A (130°)

Digital Tube Rotator TR-04UA (180°)

Standard Tube Rotator TR-03A (180°)

High Capacity Tube Rotator TR-05UA (45°)

Digital Tube Rotator TR-04UA (90°)

High Capacity Tube Rotator TR-05UA (95°)

High Capacity Tube Rotator TR-05UA (180°)

Available in Canada from...

1-888-593-5969 • www.biolynx.ca • tech@chromspec.com