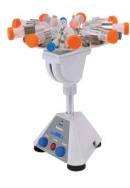

Tube Rotators are the ideal instruments for applications requiring highly efficient and consistent mixing. They are widely used in clinical, research, and academic laboratories. Crystal Tech offers both a fixed speed Tube Rotator as well as a variable speed model with a timer. This High-Capacity Tube Rotator is well suited for the high throughput mixing of samples of various sizes.

Standard Tube Rotator TR-03A (90°)

Digital Tube Rotator TR-04UA (130°)

Standard Tube Rotator TR-03A (130°)

Digital Tube Rotator TR-04UA (180°)

Standard Tube Rotator TR-03A (180°)

High Capacity Tube Rotator TR-05UA (45°)

Digital Tube Rotator TR-04UA (90°)

High Capacity Tube Rotator TR-05UA (95°)

High Capacity Tube Rotator TR-05UA (180°)

Available in Canada from...

1-888-593-5969 • www.biolynx.ca • tech@chromspec.com

# TUBE ROTATORS

The tube rotator is an ideal instrument for numerous applications where high efficiency and consistent mixing are needed.