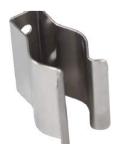

## TUBE ROTATORS Accessories for TR-03A and TR-04UA

Carousel for 2mL, 15mL, 50mL Tubes TRA19

Carousel for 15mL Tubes TRA21

Carousel for 2mL Tubes TRA20

Carousel for 50mL Tubes TRA22

Tube Holders for 50mL Tubes TRA15

### Specifications

| Name                                         | Part Number | Capacity                       |
|----------------------------------------------|-------------|--------------------------------|
| Carousel for<br>2mL, 15mL,<br>50mL Tubes     | TRA19       | 9x50mL +<br>9x15mL +<br>12x2mL |
| Carousel for<br>2mL Tubes                    | TRA20       | 48x2mL                         |
| Carousel for<br>15mL Tubes                   | TRA21       | 18x15mL                        |
| Carousel for<br>50mL Tubes                   | TRA22       | 12x50mL                        |
| Tube Holders<br>for 50mL Tubes               | TRA15       | N/A                            |
| Tube Holders<br>for<br>5/10/15/20mL<br>Tubes | TRA16       | N/A                            |
| Tube Holders<br>for 2mL Tubes                | TRA17       | N/A                            |