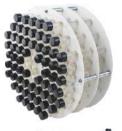

# TUBE ROTATORS Accessories for TR-05UA

1.5ml and 2.0 ml Rotator Assembly TRA23

10ml , 15ml , 5ml, 7ml Assembly TRA 26

Drum for 14mm culture tubes Dia. 14mm TRA27

Tube Holders for 50mL Tubes TRA15

15 ml Rotator Assembly TRA24

### Specifications

| Name                                             | Part Number | Capacity                                     |
|--------------------------------------------------|-------------|----------------------------------------------|
| Carousel for<br>1.5/2mL Tubes                    | TRA23       | 50x 1.5 mL<br>/50x2mL                        |
| Carousel for<br>15mL Tubes                       | TRA24       | 30x15mL                                      |
| Carousel for<br>50mL Tubes                       | TRA25       | 15x50mL                                      |
| Carousel for<br>10mL/15mL +<br>5mL/ 7mL<br>Tubes | TRA26       | 10x15mL/10<br>x15mL +<br>20x5mL/ 20 x<br>7mL |
| Drum for<br>Ø14mm Culture<br>Tubes               | TRA27       | 64xØ14mm<br>Culture Tubes                    |
| Drum for<br>Ø18.5mm<br>Culture Tubes             | TRA28       | 64xØ18.5mm<br>Culture Tubes                  |
| Tube Holders<br>for 50mL Tubes                   | TRA15       | N/A                                          |
| Tube Holders<br>for<br>5/10/15/20mL<br>Tubes     | TRA16       | NA                                           |
| Tube Holders<br>for 2mL Tubes                    | TRA17       | N/A                                          |