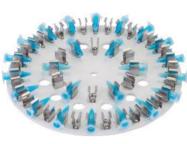

Standard Tube Rotator TR-03A (90°)

Digital Tube Rotator TR-04UA (130°)

Standard Tube Rotator TR-03A (130°)

Digital Tube Rotator TR-04UA (180°)

Standard Tube Rotator TR-03A (180°)

High Capacity Tube Rotator TR-05UA (45°)

Digital Tube Rotator TR-04UA (90°)

High Capacity Tube Rotator TR-05UA (95°)

High Capacity Tube Rotator TR-05UA (180°)

Available in Canada from...

1-888-593-5969 • www.biolynx.ca • tech@chromspec.com