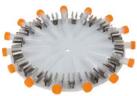

# TUBE ROTATORS Accessories for TR-05UA

1.5ml and 2.0 ml Rotator Assembly TRA23

10ml , 15ml , 5ml, 7ml Assembly TRA 26

Drum for 14mm culture tubes Dia. 14mm TRA27

Tube Holders for 50mL Tubes TRA15

15 ml Rotator Assembly TRA24

### Specifications

| Name                                             | Part Number | Capacity                                     |
|--------------------------------------------------|-------------|----------------------------------------------|
| Carousel for<br>1.5/2mL Tubes                    | TRA23       | 50x 1.5 mL<br>/50x2mL                        |
| Carousel for<br>15mL Tubes                       | TRA24       | 30x15mL                                      |
| Carousel for<br>50mL Tubes                       | TRA25       | 15x50mL                                      |
| Carousel for<br>10mL/15mL +<br>5mL/ 7mL<br>Tubes | TRA26       | 10x15mL/10<br>x15mL +<br>20x5mL/ 20 x<br>7mL |
| Drum for<br>Ø14mm Culture<br>Tubes               | TRA27       | 64xØ14mm<br>Culture Tubes                    |
| Drum for<br>Ø18.5mm<br>Culture Tubes             | TRA28       | 64xØ18.5mm<br>Culture Tubes                  |
| Tube Holders<br>for 50mL Tubes                   | TRA15       | N/A                                          |
| Tube Holders<br>for<br>5/10/15/20mL<br>Tubes     | TRA16       | NA                                           |
| Tube Holders<br>for 2mL Tubes                    | TRA17       | N/A                                          |