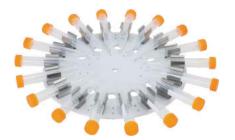

Standard Tube Rotator TR-03A (90°)

Digital Tube Rotator TR-04UA (130°)

Standard Tube Rotator TR-03A (130°)

Digital Tube Rotator TR-04UA (180°)

Standard Tube Rotator TR-03A (180°)

High Capacity Tube Rotator TR-05UA (45°)

Digital Tube Rotator TR-04UA (90°)

High Capacity Tube Rotator TR-05UA (95°)

High Capacity Tube Rotator TR-05UA (180°)

Available in Canada from...

1-888-593-5969 • www.biolynx.ca • tech@chromspec.com