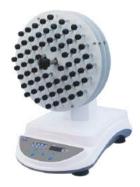

Standard Tube Rotator TR-03A (90°)

Digital Tube Rotator TR-04UA (130°)

Standard Tube Rotator TR-03A (130°)

Digital Tube Rotator TR-04UA (180°)

Standard Tube Rotator TR-03A (180°)

High Capacity Tube Rotator TR-05UA (45°)

Digital Tube Rotator TR-04UA (90°)

High Capacity Tube Rotator TR-05UA (95°)

High Capacity Tube Rotator TR-05UA (180°)

Available in Canada from...

1-888-593-5969 • www.biolynx.ca • tech@chromspec.com

Accessories and Specifications

| Model                                         | TR-03A                                                    | TR-04UA              | TR-05UA                                                                                                |
|-----------------------------------------------|-----------------------------------------------------------|----------------------|--------------------------------------------------------------------------------------------------------|
| Product Name                                  | Fixed Speed Tube Rotator                                  | Digital Tube Rotator | Large Capacity Tube Rotator                                                                            |
| Speed                                         | 24 RPM                                                    | 2~80 RPM             | 5~80 RPM                                                                                               |
| Speed Accuracy                                | NA                                                        | ±1 RPM               |                                                                                                        |
| Tilt Angle                                    | 90°~180° (Any Angle in Range)                             |                      | 95°~180° (Six Steps: 95°, 112°,<br>129°, 146°, 163°, 180°)                                             |
| Timer                                         | NA                                                        | 0~99hr 59min         |                                                                                                        |
| Carousel Diameter                             | Ø250 mm (Ø9.8 in)                                         |                      | Ø290 mm (Ø11.4 in)                                                                                     |
| Capacity                                      | 12x50mL / 18x15mL / 48x2mL / 9x50mL + 9x15mL +<br>12x2mL  |                      | 15x50mL / 30x15mL /<br>10x10/15mL + 20x5/7mL /<br>64xØ18.5mm Culture Tubes /<br>64xØ14mm Culture Tubes |
| Display                                       | NA                                                        | LCD                  | LED                                                                                                    |
| Accessories Included<br>in Standard Packaging | TRA22 (Carousel for 12x50mL Tubes)                        |                      | TRA25 (Carousel for 15x50mL<br>Tubes)                                                                  |
| Operating Environment                         | Ambient Temperature: 4°C~40°C<br>Relative Humidity: ≤ 80% |                      |                                                                                                        |
| Power Supply                                  | AC110V, 60Hz                                              |                      |                                                                                                        |
| Max. Power                                    | 11W                                                       | 6W                   | 8W                                                                                                     |
| Dimensions WxDxH                              | 215 x 334 x 405 mm<br>(13.2 x 8.5 x 15.9 in)              |                      | 296 x 440 x 466 mm<br>(17.3 x 11.7 x 18.3 in)                                                          |
| Net Weight                                    | 3.5 kg (7.7 lb)                                           | 4 kg (8.8 lb)        | 8.1 kg (17.7 lb)                                                                                       |
| Protection Level                              | IP21                                                      |                      |                                                                                                        |
| Certifications                                | CE                                                        |                      | cCSAus, CE, RoHS, WEEE                                                                                 |