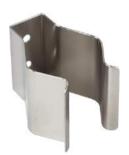

## TUBE ROTATORS Accessories for TR-03A and TR-04UA

Carousel for 2mL, 15mL, 50mL Tubes TRA19

Carousel for 15mL Tubes TRA21

Carousel for 2mL Tubes TRA20

Carousel for 50mL Tubes TRA22

Tube Holders for 50mL Tubes TRA15

Tube Holders for 5/10/15/20mL Tubes TRA16

### Specifications

| Name                                         | Part Number | Capacity                       |
|----------------------------------------------|-------------|--------------------------------|
| Carousel for<br>2mL, 15mL,<br>50mL Tubes     | TRA19       | 9x50mL +<br>9x15mL +<br>12x2mL |
| Carousel for<br>2mL Tubes                    | TRA20       | 48x2mL                         |
| Carousel for<br>15mL Tubes                   | TRA21       | 18x15mL                        |
| Carousel for<br>50mL Tubes                   | TRA22       | 12x50mL                        |
| Tube Holders<br>for 50mL Tubes               | TRA15       | N/A                            |
| Tube Holders<br>for<br>5/10/15/20mL<br>Tubes | TRA16       | N/A                            |
| Tube Holders<br>for 2mL Tubes                | TRA17       | N/A                            |

Tube Holders for 2mL Tubes TRA17