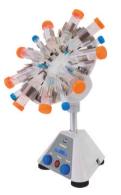

Tube Rotators are the ideal instruments for applications requiring highly efficient and consistent mixing. They are widely used in clinical, research, and academic laboratories. Crystal Tech offers both a fixed speed Tube Rotator as well as a variable speed model with a timer. This High-Capacity Tube Rotator is well suited for the high throughput mixing of samples of various sizes.

Standard Tube Rotator TR-03A (90°)

Digital Tube Rotator TR-04UA (130°)

Standard Tube Rotator TR-03A (130°)

Digital Tube Rotator TR-04UA (180°)

Standard Tube Rotator TR-03A (180°)

High Capacity Tube Rotator TR-05UA (45°)

Digital Tube Rotator TR-04UA (90°)

High Capacity Tube Rotator TR-05UA (95°)

High Capacity Tube Rotator TR-05UA (180°)

Available in Canada from...

1-888-593-5969 • www.biolynx.ca • tech@chromspec.com

# TUBE ROTATORS

The tube rotator is an ideal instrument for numerous applications where high efficiency and consistent mixing are needed.