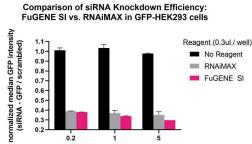

pmoles siRNA / well

HEK293-GFP cells were seeded in 96-well plates transfected with 0.2, 1.0, or 5 pmols of GFP targeting siRNA or negative control (Horizon Discovery/siGENOME<sup>\*</sup>), along with 0.3ul of Transfection Reagent FuGENE<sup>\*</sup> SI or 0.3ul of Lipofectamine<sup>\*</sup> RNAiMax (Life Technologies Corporation). Cells were then analyzed via flow cytometry 48 hours posttransfection to measure % knockdown of GFP & total cell viability. Graphs above show the superior knockdown performance of FuGENE<sup>\*</sup> SI vs. Lipofectamine<sup>\*</sup> RNAiMax in HEK293 and NIH3T3 cells.