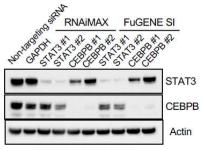

## **Superior Gene Silencing, Extremely Gentle on Cells**

MDA-MB-468 cell line

Human MDA-MB-468 cells were transfected in 6-well plates with 40 pmol of indicated targeting siRNA and negative/positive controls (Silencer Select®, Life Technologies) with either 7.5ul of FuGENE® SI or 7.5ul of RNAimax® (Life Technologies) per well. 72 hours after transfection the cells were collected and analyzed via western blot for expression of target genes STAT3 and CEBPB. Results demonstrates that FuGENE SI yields robust knockdown of target genes and performs better or comparable to RNAiMax®.