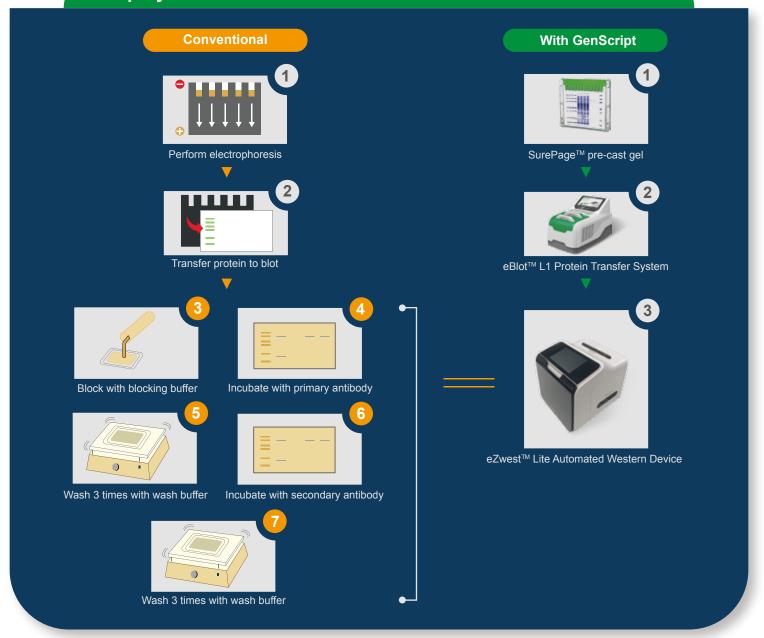

**eZwest™** is a fully automated Western Blotting device completing the entire process of blocking, antibody incubation and washing steps. The device is easy to use and has minimal footprint.

- Consistent Results: Fully automated operation ensuring consistency every time
- Antibody saving: Recover the primary antibody for re-use
- Programmable: Easily customizable program for protocol need



Available in Canada from...



1-888-593-5969 • www.biolynx.ca • tech@chromspec.com

## Simplify & Save Hours of Labor in Your Western Blot Workflow



## **Results Comparison**



eZwest™ produces similar or better results compared to results from the conventional method. Additionally, eZwest™ delivers **consistent** and **reproducible** results every time.