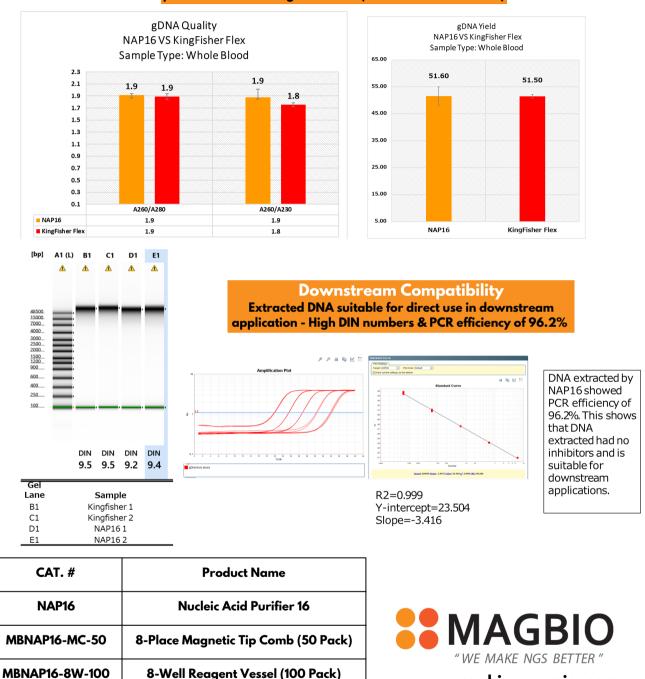

## NAP16<sup>™</sup> Data

Extraction Efficiency Vs KingFisher Flex Extracted DNA Yield & Quality is comparable to samples processed on the KingFisher Flex (Thermofisher Scientific)

96 Deep Well Plates (100 Pack)