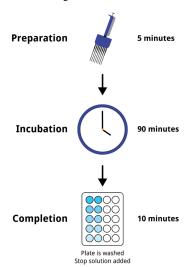

# Introducing QUICK ELISA kits!!!

Need fast results without compromising accuracy? Our Quick ELISA Kits are designed for researchers who require quick turnaround times. These kits offer:

Fast Results - Results in as little as 90 minutes Same Trusted Sensitivity and Quality Streamlined Assay and Protocol Convenient, Ready-to-Use Reagents

### Quick ELISA Kit Approximately 90 minutes

Whatever your research focus, Biorbyt has the right ELISA kit to help you achieve your goals with accuracy and reliability.

Human GFAP ELISA Kit

Human IL-6 ELISA Kit