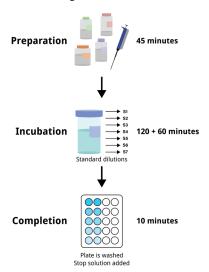

st in precise results with our rigorously tested kits.



## User-Friendly Protocols

Simplify your workflow with easy-to-follow instructions and streamlined protocols.



#### Expert Support

Technical help and research guidance.

### Diverse ELISA Kit Options

Sandwich ELISA kits Competitive ELISA kits Indirect ELISA kits Direct ELISA kits

# Introducing QUICK ELISA kits!!!

Need fast results without compromising accuracy? Our Quick ELISA Kits are designed for researchers who require quick turnaround times. These kits offer:

Fast Results - Results in as little as 90 minutes Same Trusted Sensitivity and Quality Streamlined Assay and Protocol Convenient, Ready-to-Use Reagents

biorbyt.com





1-888-593-5969 biolynx.ca • tech@biolynx.ca

### Traditional ELISA Kit Approximately 3-4 hours



### Quick ELISA Kit Approximately 90 minutes



Whatever your research focus, Biorbyt has the right ELISA kit to help you achieve your goals with accuracy and reliability.

Human GFAP ELISA Kit



Human IL-6 ELISA Kit



Human IL13 ELISA Kit



Human ST2 ELISA Kit



Human Survivin ELISA Kit



Human WNT3 ELISA Kit



Human YKL-40 ELISA Kit



NFkB (phospho-50) ELISA Kit





biorbyt.com