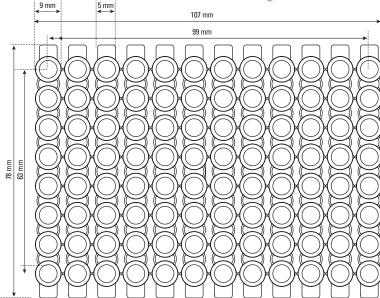

## SuperFlex<sup>™</sup> "Break-Away" PCR Plate - 96 Wells

**Super**Flex™ "Break-Away" PCR Plates allow for the most flexible, efficient and cost-effective option. Eliminate the use of scissors that cause perforated wells, damage sealing rings and could risk contamination issues. The wells can be separated into 8 strips or higher saving time and money. You no longer have to throw away half empty plates after switching to the **Super**Flex™.

## **Super***Flex*<sup>™</sup> White "Break-Away" PCR Plate

White improves signal reflection, reduces variation and increases the sensitivity of qPCR assays.

| Cat.#      | Color                                        | Oty per bag            | Oty per case |
|------------|----------------------------------------------|------------------------|--------------|
| T320-96N   | Natural                                      | 10                     | 100          |
| T320-96N1S | Sterile for microbiology work                | 1 Individually wrapped | 10           |
| T320-96W   | White for qPCR applications                  | 10                     | 100          |
| Closures   |                                              |                        |              |
| T321-96N   | Ultra Clear<br>(for regular or white plates) | 10                     | 100          |
| T329-6     | Adhesive Seals                               | 10                     | 100          |