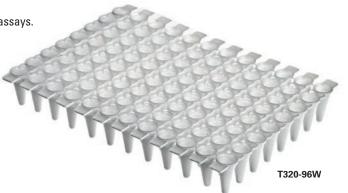

## **Super***Flex*<sup>™</sup> White "Break-Away" PCR Plate

White improves signal reflection, reduces variation and increases the sensitivity of qPCR assays.

| Cat.#      | Color                                        | Oty per bag            | Oty per case |
|------------|----------------------------------------------|------------------------|--------------|
| T320-96N   | Natural                                      | 10                     | 100          |
| T320-96N1S | Sterile for microbiology work                | 1 Individually wrapped | 10           |
| T320-96W   | White for qPCR applications                  | 10                     | 100          |
| Closures   |                                              |                        |              |
| T321-96N   | Ultra Clear<br>(for regular or white plates) | 10                     | 100          |
| T329-6     | Adhesive Seals                               | 10                     | 100          |