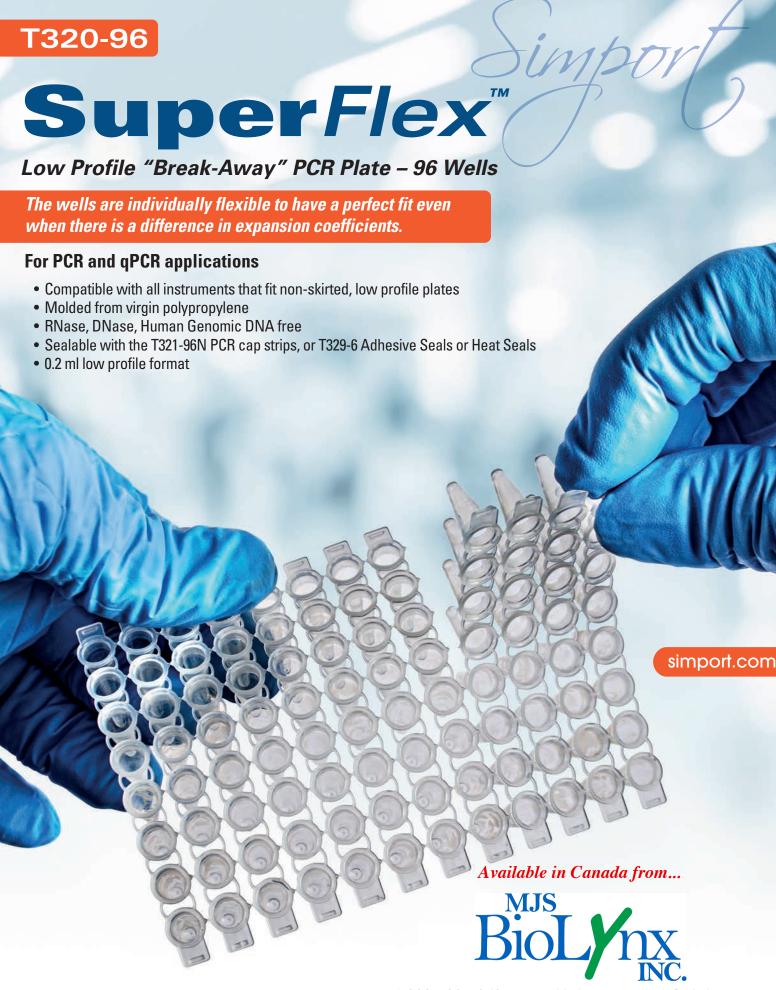

## SuperFlex<sup>™</sup> "Break-Away" PCR Plate - 96 Wells

**Super**Flex™ "Break-Away" PCR Plates allow for the most flexible, efficient and cost-effective option. Eliminate the use of scissors that cause perforated wells, damage sealing rings and could risk contamination issues. The wells can be separated into 8 strips or higher saving time and money. You no longer have to throw away half empty plates after switching to the **Super**Flex™.