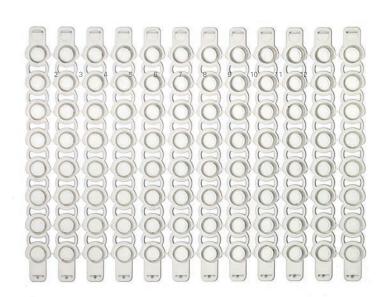

## **Super***Flex*<sup>™</sup> "Break-Away" Closure Mat

Simport® **Super**Flex™ Ultra-Clear Mat of Cap strips are for PCR or qPCR applications.

T320-96N