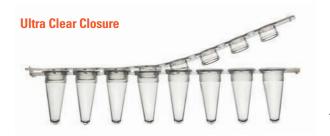

## **Super***Flex*<sup>™</sup> "Break-Away" Closure Mat

Simport® **Super**Flex™ Ultra-Clear Mat of Cap strips are for PCR or qPCR applications.

T320-96N

## **Super***Flex*<sup>™</sup> White "Break-Away" PCR Plate

White improves signal reflection, reduces variation and increases the sensitivity of qPCR assays.

| Cat.#      | Color                                        | Oty per bag            | Oty per case |
|------------|----------------------------------------------|------------------------|--------------|
| T320-96N   | Natural                                      | 10                     | 100          |
| T320-96N1S | Sterile for microbiology work                | 1 Individually wrapped | 10           |
| T320-96W   | White for qPCR applications                  | 10                     | 100          |
| Closures   |                                              |                        |              |
| T321-96N   | Ultra Clear<br>(for regular or white plates) | 10                     | 100          |
| T329-6     | Adhesive Seals                               | 10                     | 100          |