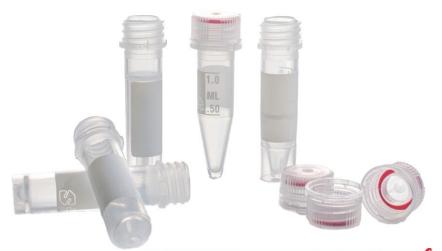

# Over 100 models to choose from.

#### MICREWTUBE® SELECTION

- Tubes are available from 0.5 mL to 2.0 mL.
- Offered sterile or non-sterile.
- Self-standing tubes or with conical bottoms.
- Sealing caps are available with washer seal or lip seal.
- · Choose from a flat-top cap, with an attachment loop or without.
- CapInsert™ identification caps are also available.