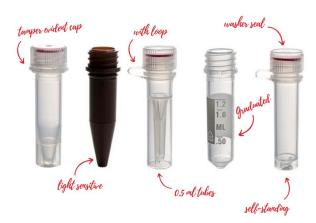

#### MICREWTUBE® SELECTION

- Tubes are available from 0.5 mL to 2.0 mL.
- Offered sterile or non-sterile.
- Self-standing tubes or with conical bottoms.
- Sealing caps are available with washer seal or lip seal.
- · Choose from a flat-top cap, with an attachment loop or without.
- CapInsert™ identification caps are also available.