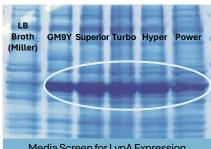

Media Screen for LypA Expression

The new Expression Media Selection Kit (0187) contains sterile liquid aliquots of 15 media, including 11 proprietary formulations, as well as APF versions of Miller and Lennox.